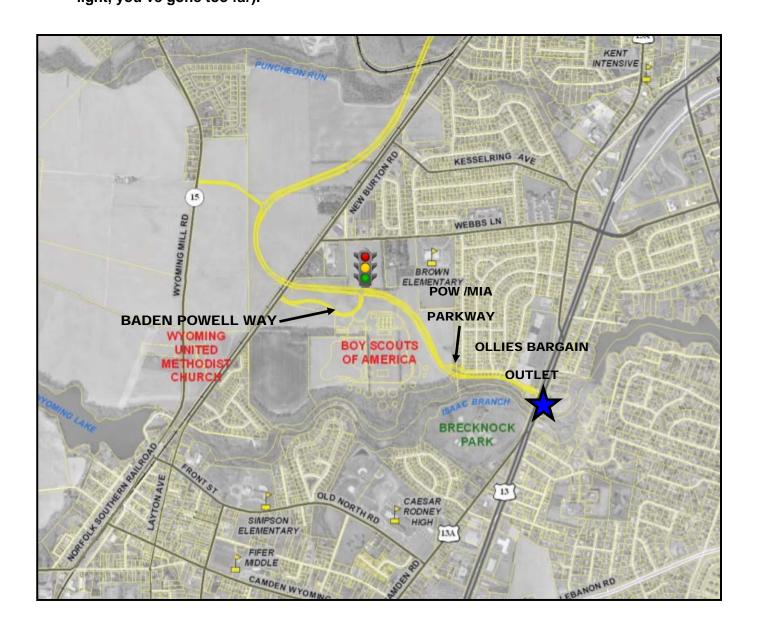

#### From Rt 13

Turn onto POW/MIA Parkway at Ollie's Bargain Outlet Follow Parkway til first light. Turn left onto Baden Powell Way. Turn left into Akridge Scout Reservation.

## From New Burton Rd:

Turn onto Baden Powell Way (at Boys & Girls Club)

Turn right into Akridge Scout Reservation (if you arrive at the POW/MIA Parkway stop light, you've gone too far).